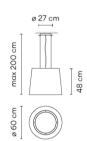

Instalation type

Surface Canopy

Materials

Lid: Steel

Canopy Plate: Steel

Light source

1 x LED PLATE 25W 700mA

D

**Application** 

Hanging lamps

Packaging

1 Box 0.67 m x 0.67 m x 0.62 m

Gross weigth 11 Net weigth 9.9 Vol. 0.2783