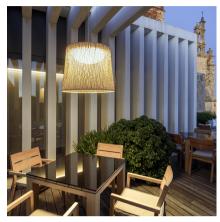

## 4077

Design By Jordi Vilardell

Hanging lamp for outdoor use. Designed by Jordi Vilardell. The choice of a material, glass fibre, which is produced industrially by means of an innovative use of filament winding technology, gives this collection an appearance which unites technology with tradition.

**Application** 

Hanging lamps

Packaging

1 Box 0.67 m x 0.67 m x 0.62 m

Gross weigth 11 Net weigth 9.9 Vol. 0.2783

#### **General Lighting**

Lamp for general lighting that equally distributes the light in all directions.